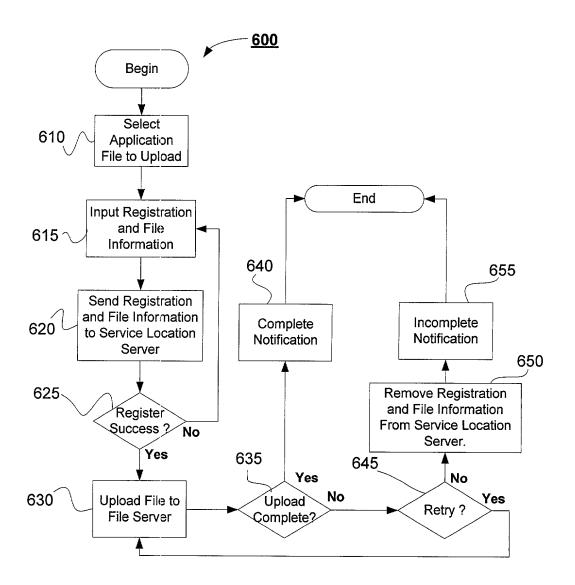

Title: Wireless Information Systems and Methods Inventor: Yang et al. Docket No. 55099.00014



Docket No. 55099.00014

2/15



FIG. 1b

then the mil that the time that it to the time the time the the thin the time that the

3/15

FIG. 2



Half then the He Half Half He

Anny Hoofe doors doors from Anny Me



FIG. 3

5/15



Title: Wireless Information Systems and Methods

Inventor: Yang et al. Docket No. 55099.00014

## 6/15



neng gira, geng gira, gi

į.

H. H. H. H. H. H.

to

1

1

the trad that that then the

7/15



FIG. 5

Inventor: Yang et al. Docket No. 55099.00014

8/15



FIG. 6

Title: Wireless Information Systems and Methods Inventor: Yang et al. Docket No. 55099 00014

9/15



## 10/15





## 11/15







"HE L'" H" H" H"

FIG. 9

Inventor: Yang et al. Docket No. 55099 00014

## 13/15



this died were said that the test to the test the test that the test that the

FIG. 10

Title: Wireless Information Systems and Methods Inventor: Yang et al. Docket No. 55099.00014



FIG. 11

B. L.A L.A A. B.

THE WAY

tion and some som some

Title: Wireless Information Systems and Methods Inventor: Yang et al.

Docket No. 55099.00014

15/15 Start **FIG. 12** 1205 Query Command Queue Status 1200 1210 Unprocessed Commands? Yes 1215 Identify Command Type 1250 1225 1220 Data Perform Other Configuration? Manipulation? Command Type No Yes Yes 1230 **Identify Command Ident